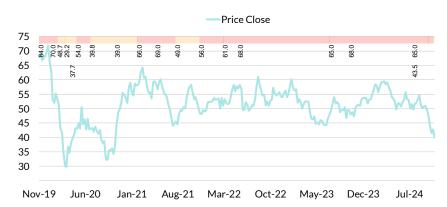

## **Recommendation Chart**

Source: RHB, Bloomberg

| Date       | Recommendation | Target Price | Price |
|------------|----------------|--------------|-------|
| 2024-11-11 | Neutral        | 44           | 42    |
| 2024-10-18 | Buy            | 65           | 48    |
| 2024-07-25 | Buy            | 68           | 51    |
| 2023-11-09 | Buy            | 68           | 47    |
| 2023-10-19 | Buy            | 68           | 51    |
| 2023-09-07 | Buy            | 65           | 49    |
| 2023-08-10 | Buy            | 65           | 55    |
| 2023-07-18 | Buy            | 65           | 47    |
| 2023-05-11 | Buy            | 68           | 48    |
| 2023-04-24 | Buy            | 68           | 49    |
| 2023-02-14 | Buy            | 68           | 57    |
| 2022-05-27 | Buy            | 68           | 57    |
| 2022-03-18 | Buy            | 61           | 51    |
| 2021-11-29 | Buy            | 56           | 49    |
| 2021-08-11 | Neutral        | 49           | 45    |