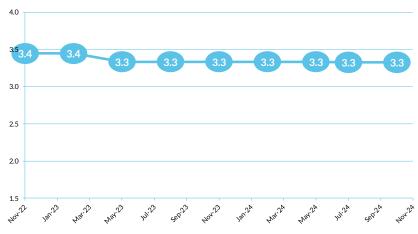

### Overall ESG Score: 3.0 (out of 4)

#### E: GOOD

TOP aims to enhance environmental management in line with global trends, targeting to be carbon-neutral by 2050 and record net-zero greenhouse gas emissions by 2060. It also plans a 15% emissions reduction by 2035. Its Clean Fuel Project, set for commissioning in 2026, is expected to further improve its performance in this pillar.

### S: EXCELLENT

TOP upholds its parent's social responsibility policies, focusing on labour rights, safety, and community well-being. It enhances human capital through training and drives sustainable social impact through local community support, aiming for long-term societal value.

#### **G: EXCELLENT**

TOP prioritises strong governance, transparency, and ethics, in line with international standards and its parent company's policies. It strives for zero non-compliance cases, upholds anti-corruption measures, and integrates governance, risk management and compliance frameworks for thorough oversight.